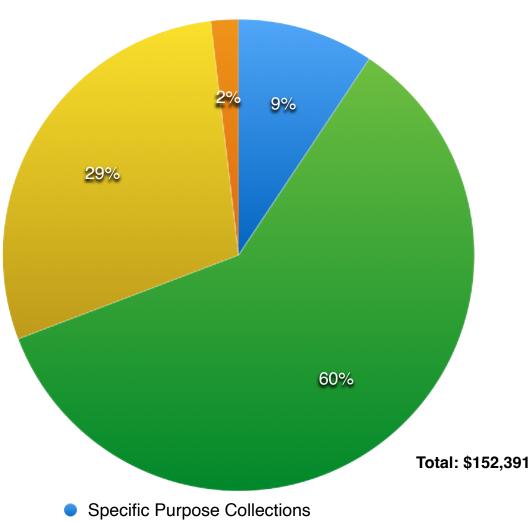

## **Funding Source**

| Source                                 | 2014     | 2015     | 2016     | 2017     | 2018     | 2019     | 2020    | 2021     | 2022     | 2023     | Sum       |
|----------------------------------------|----------|----------|----------|----------|----------|----------|---------|----------|----------|----------|-----------|
| Specific Purpose Collections           | \$1,373  | \$1,883  | \$2,061  | \$1,451  | \$578    | \$1,334  | \$271   | \$1,278  | \$1,298  | \$2,715  | \$14,241  |
| General Giving                         | \$15,136 | \$8,623  | \$7,965  | \$7,129  | \$8,920  | \$5,043  | \$3,829 | \$10,643 | \$11,876 | \$12,075 | \$91,239  |
| Boniface Care Emergency Relief Funding | \$2,601  | \$1,866  | \$1,006  | \$6,278  | \$7,689  | \$5,490  | \$4,361 | \$1,757  | \$7,500  | \$5,500  | \$44,048  |
| Donations for Emergency Relief         | \$250    | \$840    | \$1,523  | \$250    |          |          |         |          |          |          | \$2,863   |
|                                        | \$19,360 | \$13,212 | \$12,555 | \$15,108 | \$17,187 | \$11,866 | \$8,461 | \$13,678 | \$20,673 | \$20,290 | \$152,391 |

- General Giving
- Boniface Care Emergency Relief Funding
- Donations for Emergency Relief